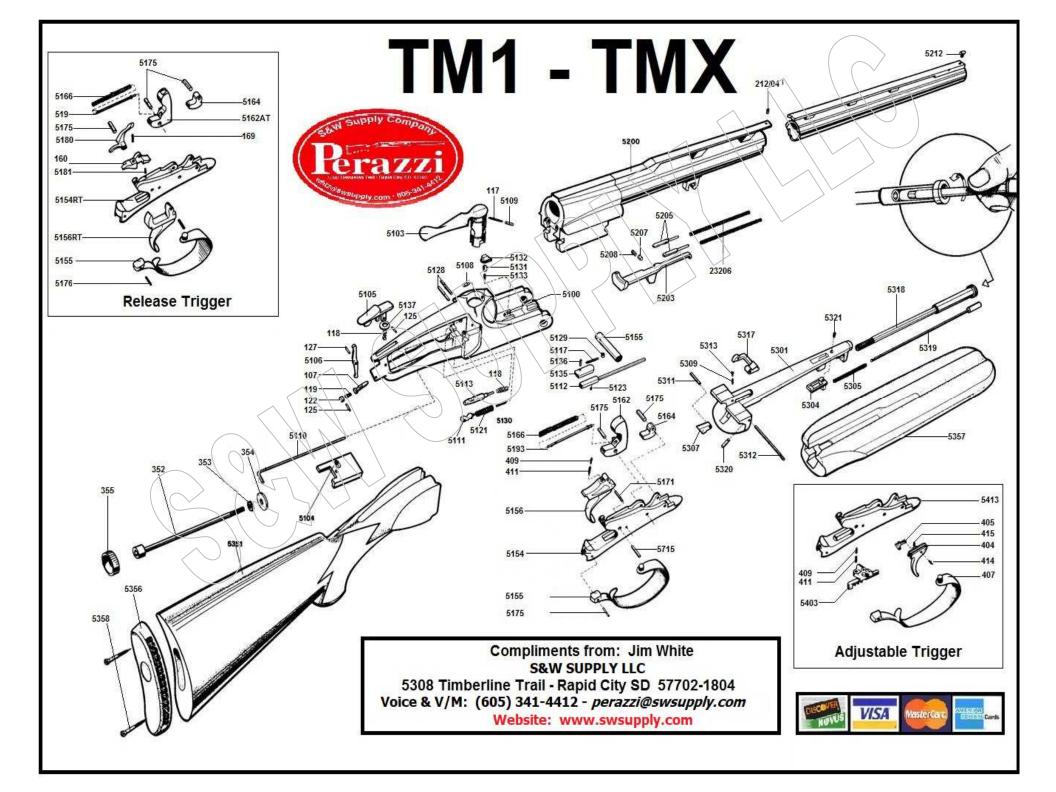

- Jim White, owner ATA NRA SDSTA Life Member
  - Check my website for parts, prices, schematics and repair instructions

| Part                                                                                                                                                                                                                                                                                                                                        | Description                          | Price  | Part   |  | Description                                   | Price  | Part # | Description                                   | Price |
|---------------------------------------------------------------------------------------------------------------------------------------------------------------------------------------------------------------------------------------------------------------------------------------------------------------------------------------------|--------------------------------------|--------|--------|--|-----------------------------------------------|--------|--------|-----------------------------------------------|-------|
| 117                                                                                                                                                                                                                                                                                                                                         | Top Lever Lock Plunger Spring        | 10.00  | 5171   |  | Connector Pin                                 | 17.00  | 212/06 | Middle Sight, screw in type                   | 23.00 |
| 122                                                                                                                                                                                                                                                                                                                                         | Trigger Return Spring Plunger        | 14.00  | 5175   |  | Sear Retainer Pin                             | 17.00  | 23206  | Ejector Spring (2 required)                   | 1800  |
| 411                                                                                                                                                                                                                                                                                                                                         | Trigger Return Spring                | 10.00  | 5176   |  | Trigger Guard Pin                             | 12.00  | 5351   | Stock for TM9 – Call for current prices       | CFP   |
| 5103                                                                                                                                                                                                                                                                                                                                        | Top Lever, Special Order, call first | 449.00 | 5177   |  | Top Lever Lock Pin Spring                     | 10.00  | нтс    | Perazzi Hard Trigger Case – BLACK             | 75.00 |
| 5104                                                                                                                                                                                                                                                                                                                                        | Action Block                         | 190.00 | 5193   |  | Trigger Coil Spring Guide                     | 33.00  | HST    | Hammer spring tool -NEWEST DESIGN             | 50.00 |
| 5105                                                                                                                                                                                                                                                                                                                                        | Safety                               | 143.00 | 5203   |  | Ejector - limited supply new & old styles     | 241.00 | ST     | Perazzi Stock & Forearm Tool                  | 57.00 |
| 5106                                                                                                                                                                                                                                                                                                                                        | Link, Trigger Release                | 69.00  | 5205   |  | Ejector Coil Spring Plunger                   | 18.00  | Pliers | Limited supply for TM Coils                   | 83.00 |
| 5107                                                                                                                                                                                                                                                                                                                                        | Lock Trigger Plate                   | 62.00  | 5206   |  | Ejector Coil Spring (2 red #28206)            | 10.00  | TD     | Thumb Drive - all Perazzi Repair Inst's       | 45.00 |
| 5108                                                                                                                                                                                                                                                                                                                                        | Top Lever Lock Release Pin           | 22.00  | 5207   |  | Ejector Lock                                  | 23.00  |        |                                               |       |
| 5109                                                                                                                                                                                                                                                                                                                                        | Replaced by 133 on older MX          | 24.00  | 5208   |  | Ejector Lock Spring                           | 10.00  |        |                                               |       |
| 5110                                                                                                                                                                                                                                                                                                                                        | Right Ejector Trip Rod               | 57.00  | 5212   |  | Front Sight, Ivory, Genuine Perazzi           | 23.00  |        | I carry nearly ALL TM parts                   |       |
| 5111                                                                                                                                                                                                                                                                                                                                        | Top Lever Locking Piece              | 80.00  | 5304   |  | Forearm Latch                                 | 21.00  |        |                                               |       |
| 5112                                                                                                                                                                                                                                                                                                                                        | Cocking Bar                          | 160.00 | 5305   |  | Forearm Opening Button Rod Spring             | 8.00   |        | If you do not see it listed here, I probably  |       |
| 5113                                                                                                                                                                                                                                                                                                                                        | Firing Pin                           | 76.00  | 5307   |  | Cocking Bar Cam                               | 62.00  |        | have it in inventory, and if out, I will have |       |
| 5116                                                                                                                                                                                                                                                                                                                                        | Safety Spring                        | 34.00  | 5208   |  | Ejector Lock Pin Spring                       | 10.00  |        | Perazzi-USA drop- drop direct to you          |       |
| 5117                                                                                                                                                                                                                                                                                                                                        | Cocking Bar Spring, also 134         | 10.00  | 5309   |  | Ejector Button Latch Spring                   | 10.00  |        |                                               |       |
| 5118                                                                                                                                                                                                                                                                                                                                        | Firing Pin Return Spring             | 10.00  | 5311   |  | Forearm Pin – Cocking Cam                     | 19.00  |        | I am Perazzi's largest parts distributors     |       |
| 5119                                                                                                                                                                                                                                                                                                                                        | Trigger Plate Lock Pin Spring        | 10.00  | 5312   |  | Forearm Pin – Long Pin                        | 8.00   |        | and responsible for Perazzi-Italy now         |       |
| 5121-<br>5130                                                                                                                                                                                                                                                                                                                               | Top Lever Return Spring Pair         | 31.00  | 5313   |  | Ejector Release Plate Plunger                 | 12.00  |        | supplying most all TM parts. If you need      |       |
| 5122                                                                                                                                                                                                                                                                                                                                        | Trigger Plate Lock Cap               | 17.00  | 5317   |  | Left Ejector Sear – 2 left, no longer avail   | 61.00  |        | It, I can usually get it.                     |       |
| 5123                                                                                                                                                                                                                                                                                                                                        | Cocking Bar Check Screw              | 13.00  | 5318   |  | Forearm Opening Button Housing                | 72.00  |        |                                               |       |
| 5124                                                                                                                                                                                                                                                                                                                                        | Safety Spring Screw                  | 10.00  | 5319   |  | Forearm Opening Button Shaft                  | 66.00  |        |                                               |       |
| 5125                                                                                                                                                                                                                                                                                                                                        | Trigger Plate Lock Pin               | 10.00  | 5320   |  | Opening Lock Pin                              | 12.00  |        | All parts in stock are shipped immediately.   |       |
| 5127                                                                                                                                                                                                                                                                                                                                        | Safety Pivot Link Pin                | 10.00  | 5321   |  | Forearm Tension Bushing (screw)               | 8.00   |        | My goal is very fast shipments.               |       |
| 5128                                                                                                                                                                                                                                                                                                                                        | Lock Pin, Top Lever & Firing Pins    | 14.00  | 5322   |  | Catch Bolt                                    | 50.00  |        |                                               |       |
| 5129                                                                                                                                                                                                                                                                                                                                        | Cocking Bar Screw collar             | 10.00  | 5325   |  | Cocking Bar Spring                            | 10.00  |        |                                               |       |
| 5131                                                                                                                                                                                                                                                                                                                                        | Ejector Stop Spring Guide            | 8.00   | 5351   |  | Stock for TM9 – Call for current prices       | CFP    |        |                                               |       |
| 5132                                                                                                                                                                                                                                                                                                                                        | Ejector Closure                      | 39.00  | 5357   |  | Forearm for TM9 – Call for prices             | CFP    |        | Prices Subject to change without prior        |       |
| 5133                                                                                                                                                                                                                                                                                                                                        | Ejector Stop Spring                  | 24.00  | 6166   |  | Hammer Coil Spring                            | 17.00  |        | notice – Call if unsure                       |       |
| 5135                                                                                                                                                                                                                                                                                                                                        | Spring Lodging Plate                 | 33.00  | 6193   |  | Hammer Coil Spring Plunger                    | 96.00  |        |                                               |       |
| 5136                                                                                                                                                                                                                                                                                                                                        | Spring Plate screw                   | 48.00  | 6352   |  | Stock Bolt Assy, bolt, machined washer & lock | 41.00  |        |                                               |       |
| 5137                                                                                                                                                                                                                                                                                                                                        | Safety Spring Washer                 | N/A    | 9103   |  | Top Lever (shaft sizes vary)                  | 458.00 |        |                                               |       |
| 5155                                                                                                                                                                                                                                                                                                                                        | Trigger Guard (may require fitting)  | 152.00 | 9105   |  | Safety                                        | 143.00 |        | NO returns accepted in an envelope            |       |
| 5156                                                                                                                                                                                                                                                                                                                                        | Trigger Blade                        | 188.00 | 9156   |  | Trigger Blade                                 | 188.00 |        | Use a box or padded envelope as shipped       |       |
| 5162                                                                                                                                                                                                                                                                                                                                        | Hammer (coil or leaf type)           | 201.00 | 9160   |  | Left Sear                                     | 130.00 |        | Similarly as I shipped to you                 |       |
| 5163                                                                                                                                                                                                                                                                                                                                        | Bridle                               | 48.00  | 28205  |  | Ejector Spring Plunger                        | 18.00  |        | >>> NOTE <<<                                  |       |
| 5164                                                                                                                                                                                                                                                                                                                                        | Cocking Foot                         | 67.00  | 28206  |  | Ejector Spring                                | 10.00  |        | RETURNS NOT ACCEPTED AFTER                    |       |
| 5166                                                                                                                                                                                                                                                                                                                                        | Hammer Coil Spring                   | 17.00  | 119R   |  | Trigger Plate Lock Pin                        | 10.00  |        | 30 DAYS FROM INVOICE SHIP DATE                |       |
| 5169                                                                                                                                                                                                                                                                                                                                        | Trigger Return Spring                | 10.00  | 212/01 |  | Front Sight                                   | 23.00  |        | NO REFUNDS ON SHIPPING CHARGES                |       |
| I specialize in shipping Perazzi parts all over the world. Canadian shipping via USPS is normally a bit higher. All packages are shipped insured with deliver tracking through USPS. If you provide an email address, you will receive tracking information. I ship extremely fast. If you order on Saturday, I can usually have it in your |                                      |        |        |  |                                               |        |        |                                               |       |