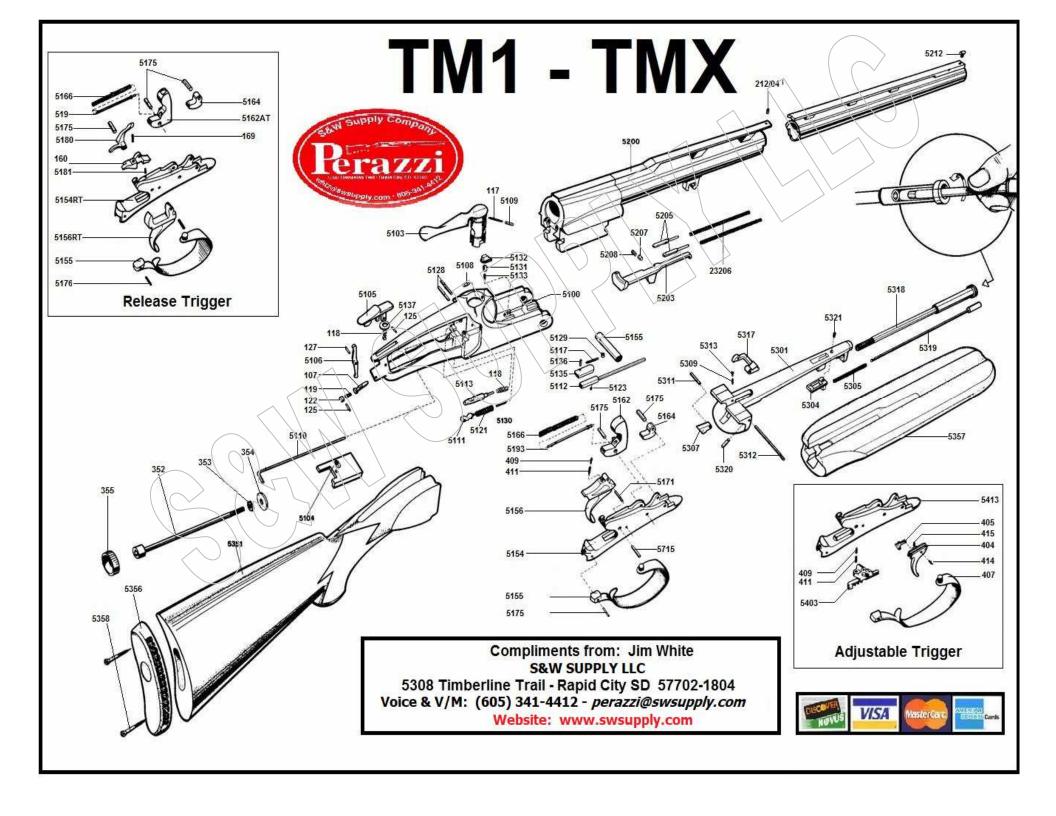

Check my website for parts, prices, schematics and repair instructions

Note: Perazzi Italy raised prices 3% 1-1-2021 (I finally got around to it here on 3-3-2021)

Rev 23.0

|                      |                                                   |                  |                  | <b>5</b>                                                       | <b>.</b> .     |           | B : #                                                         | - ·            |
|----------------------|---------------------------------------------------|------------------|------------------|----------------------------------------------------------------|----------------|-----------|---------------------------------------------------------------|----------------|
| Part<br>117          | Description Top Lever Lock Plunger Spring         | Price<br>8.00    | <b>Part</b> 5176 | Description Trigger Guard Pin                                  | Price<br>11.00 | Part #    | Description                                                   | Price          |
| 122                  | Trigger Return Spring Plunger                     | 12.00            | 5176             | Trigger Coil Spring Guide                                      | 29.00          |           |                                                               |                |
|                      |                                                   |                  |                  |                                                                |                | UTC       | Davarri Hand Trianan Casa BLACK                               | CE 00          |
| 411<br>5103          | Trigger Return Spring                             | 8.11             | 5203             | Ejector - limited supply new & old styles                      | 211.00         | HTC       | Perazzi Hard Trigger Case – BLACK                             | 65.00<br>35.00 |
| 5103                 | Top Lever, Special Order, call first Action Block | 400.00<br>178.00 | 5205<br>5206     | Ejector Coil Spring Plunger Ejector Coil Spring (2 red #28206) | 15.00<br>8.00  | HST<br>ST | Hammer spring tool -NEWEST DESIGN Perazzi Stock & Forend Tool | 52.00          |
|                      | Safety                                            | 124.00           | 5206             | , , ,                                                          |                | SOCK2     |                                                               | 30.00          |
| 5105                 | •                                                 |                  |                  | Ejector Lock                                                   | 20.00          |           | Custom Gun Socks w. Perazzi Logo                              |                |
| 5106<br>5107         | Link, Trigger Release                             | 59.00<br>49.00   | 5208             | Ejector Retainer Pin                                           | 8.00<br>20.00  | Pliers    | Limited supply for TM Coils                                   | 75.00          |
|                      | Lock Trigger Plate                                |                  | 5212             | Front Sight, Ivory, Genuine Perazzi                            |                | INST      | Flash/Thumb Drive of all Instructions                         | 40.00          |
| 5108                 | Top Lever Lock Release Pin                        | 18.09            | 5304             | Forearm Latch                                                  | 18.00          |           |                                                               |                |
| 5109                 | Replaced by 133 on older MX                       | 21.00            | 5305             | Forearm Opening Button Rod Spring                              | 5.00           |           |                                                               |                |
| 5110                 | Right Ejector Trip Rod                            | 49.00            | 5307             | Cocking Bar Cam                                                | 54.00          |           | I carry nearly ALL TM parts.                                  |                |
| 5111                 | Top Lever Locking Piece                           | 70.00            | 5309             | Ejector Button Latch Spring                                    | 8.00           |           |                                                               |                |
| 5112                 | Cocking Bar                                       | 141.00           | 5311             | Forearm Pin – Cocking Cam                                      | 16.00          |           | If you do not see it listed here, I probably                  |                |
| 5113                 | Firing Pin                                        | 67.00            | 5312             | Forearm Pin – Long Pin                                         | 6.00           |           | have it in inventory, and if out, I Perazzi                   |                |
| 5116                 | Safey Srping                                      | 30.00            | 5313             | Ejector Release Plate Plunger                                  | 8.00           |           | Will drop-ship for me.                                        |                |
| 5117                 | Cocking Bar Spring, also 134                      | 8.00             | 5317             | Left Ejector Sear                                              | 43.00          |           |                                                               |                |
| 5118                 | Firing Pin Return Spring                          | 8.00             | 5318             | Forearm Opening Button Housing                                 | 50.00          |           | I am Perazzi's largest parts distributors                     |                |
| 5119                 | Trigger Plate Lock Pin Spring                     | 8.00             | 5319             | Forearm Opening Button                                         | 55.00          |           | and responsible for the now available TM                      |                |
| <b>5121</b><br>5121- | Top Lever Return Spring - OUTER                   | 10.00            | 5320             | Opening Lock Pin                                               | 10.00          |           | parts here in the US.                                         |                |
| 5130                 | Top Lever Return Spring Pair                      | 25.00            | 5321             | Forearm Tension Bushing (screw)                                | 8.25           |           |                                                               |                |
| 5122                 | Trigger Plate Lock Cap                            | 14.00            | 5322             | Catch Bolt                                                     | 43.00          |           | If you need it, call. I can usually get it.                   |                |
| 5123                 | Cocking Bar Check Screw                           | 9.75             | 5325             | Cocking Bar Spring                                             | 8.00           |           |                                                               |                |
| 5124                 | Safety Spring Screw                               | 8.00             | 5333             | Forearm Iron Lock Bolt                                         | 10.00          |           |                                                               |                |
| 5127                 | Safety Pivot Link Pin                             | 8.00             | 5351             | Stock for TM9 – Call for current prices                        | CFP            |           | All parts in stock are shipped immediately.                   |                |
| 5128                 | Lock Pin, Top Lever & Firing Pins                 | 12.00            | 5357             | Forend for TM9 – Call for prices                               | CFP            |           | My goal is very fast shipments.                               |                |
| 5129                 | Cocking Bar Screw collar                          | 8.00             | 6166             | Hammer Coil Spring                                             | 10.00          |           |                                                               |                |
| 5130                 | Top Lever Return Spring – INNER                   | 8.25             | 6193             | Hammer Coil Spring Plunger                                     | 27.00          |           |                                                               |                |
| 5131                 | Ejector Stop Spring Guide                         | 5.00             | 6352             | Stock Bolt Assy, bolt, machined washer & lock                  | 36.00          |           | Prices Subject to change without prior                        |                |
| 5132                 | Top Lever Release Trip                            | 21.00            | 9103             | Top Lever                                                      | 400.00         |           | notice – Call if unsure                                       |                |
| 5133                 | Ejector Stop Spring                               | 21.00            | 9105             | Safety                                                         | 125.00         |           |                                                               |                |
| 5135                 | Spring Lodging Plate                              | 29.00            | 9156             | Trigger Blade                                                  | 164.00         |           |                                                               |                |
| 5136                 | Spring Plate screw                                | 43.00            | 9160             | Left Sear                                                      | 113.00         |           |                                                               |                |
| 5155                 | Trigger Guard (may require fitting)               | 133.00           | 28205            | Ejector Spring Plunger                                         | 15.00          |           | NO returns accepted if in an envelope                         |                |
| 5156                 | Trigger Blade                                     | 164.00           | 28206            | Ejector Spring                                                 | 9.00           |           | Use a box or padded envelope as shipped                       |                |
| 5162                 | Hammer (coil or leaf type)                        | 17800            | 119R             | Trigger Plate Lock Pin                                         | 8.00           |           |                                                               |                |
| 5163                 | Bridle                                            | 43.00            | 212/01           | Front Sight                                                    | 20.00          |           | >>> NOTE <<<                                                  |                |
| 5164                 | Cocking Foot                                      | 59.00            | 212/06           | Middle Sight, screw in type                                    | 20.00          |           | RETURNS NOT ACCEPTED AFTER                                    |                |
| 5169                 | Trigger Return Spring                             | 8.00             | 524/05           | Adjustable Rib Tab 7x7                                         | 35.00          |           | 30 DAYS FROM INVOICE SHIP DATE                                |                |
| 5171                 | Connector Pin                                     | 11.00            | 524/06           | Adjustable Rib Tab 11x11                                       | 35.00          |           | NO REFUNDS ON SHIPPING CHARGES                                |                |
| 5175                 | Sear Retainer Pin                                 | 11.00            | 525/01           | Spring for Adjustable Rib Tab                                  | 9.00           |           |                                                               |                |